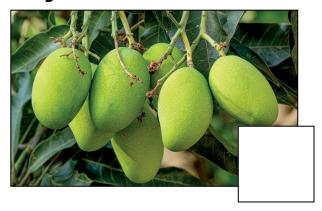

# **SCAVENGER HUNT**

Celebrating the work of the Brazilian Landscape architect Roberto Burle Marx notable for his bold colour palette and his strong desire to preserve the flora (plants) of Brazil.



Look for these plants in the Tropical Biome and record how many you find.

## Chocolate



## Mango



### **Starfruit**



**Pineapple** 



# **Brazilian Cherry**



**Yellow Strawberry Guava** 





# **SCAVENGER HUNT**

Celebrating the work of the Brazilian Landscape architect Roberto Burle Marx notable for his bold colour palette and his strong desire to preserve the flora (plants) of Brazil.



Look for these plants in the Display Biome and record how many you can find.

### Philodendron burle-marxii



## Bitter cassaa(Manihot esculenta 'Variegata')



Please name five colours you can see in the Display Biome