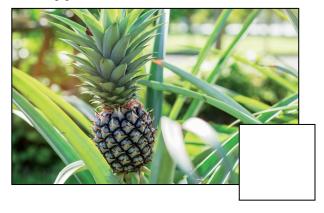

# **SCAVENGER HUNT**

Celebrating the work of the Brazilian Landscape architect Roberto Burle Marx notable for his bold colour palette and his strong desire to preserve the flora (plants) of Brazil.



Look for these plants in the Tropical Biome and record how many you find.

## Chocolate



## Mango



### **Starfruit**



**Pineapple** 



# **Brazilian Cherry**



**Yellow Strawberry Guava** 





# **SCAVENGER HUNT**

Celebrating the work of the Brazilian Landscape architect Roberto Burle Marx notable for his bold colour palette and his strong desire to preserve the flora (plants) of Brazil.



Look for these plants in the Display Biome and record how many you can find.

### Philodendron burle-marxii



## Bitter cassaa(Manihot esculenta 'Variegata')



Please name five colours you can see in the Display Biome