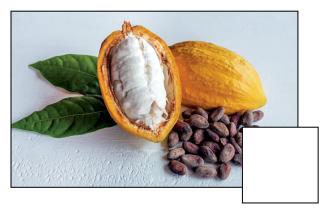

# **SCAVENGER HUNT**

Celebrating the work of the Brazilian Landscape architect Roberto Burle Marx notable for his bold colour palette and his strong desire to preserve the flora (plants) of Brazil.



Look for these plants in the Tropical Biome and record how many you find.

## Chocolate



## Mango



### **Starfruit**



**Pineapple** 



# **Brazilian Cherry**



**Yellow Strawberry Guava** 





# **SCAVENGER HUNT**

Celebrating the work of the Brazilian Landscape architect Roberto Burle Marx notable for his bold colour palette and his strong desire to preserve the flora (plants) of Brazil.



Look for these plants in the Display Biome and record how many you can find.

### Philodendron burle-marxii



## Bitter cassaa(Manihot esculenta 'Variegata')



Please name five colours you can see in the Display Biome