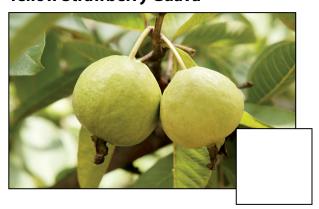

# **SCAVENGER HUNT**

Celebrating the work of the Brazilian Landscape architect Roberto Burle Marx notable for his bold colour palette and his strong desire to preserve the flora (plants) of Brazil.



Look for these plants in the Tropical Biome and record how many you find.

## Chocolate



## Mango



### **Starfruit**



**Pineapple** 



# **Brazilian Cherry**



**Yellow Strawberry Guava** 





# **SCAVENGER HUNT**

Celebrating the work of the Brazilian Landscape architect Roberto Burle Marx notable for his bold colour palette and his strong desire to preserve the flora (plants) of Brazil.



Look for these plants in the Display Biome and record how many you can find.

### Philodendron burle-marxii



## Bitter cassaa(Manihot esculenta 'Variegata')



Please name five colours you can see in the Display Biome