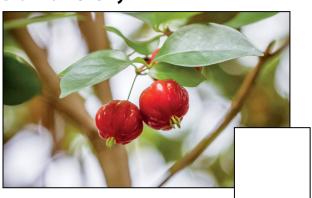

# **SCAVENGER HUNT**

Celebrating the work of the Brazilian Landscape architect Roberto Burle Marx notable for his bold colour palette and his strong desire to preserve the flora (plants) of Brazil.



Look for these plants in the Tropical Biome and record how many you find.

## Chocolate



## Mango



### **Starfruit**



**Pineapple** 



# **Brazilian Cherry**



**Yellow Strawberry Guava** 





# **SCAVENGER HUNT**

Celebrating the work of the Brazilian Landscape architect Roberto Burle Marx notable for his bold colour palette and his strong desire to preserve the flora (plants) of Brazil.



Look for these plants in the Display Biome and record how many you can find.

### Philodendron burle-marxii



## Bitter cassaa(Manihot esculenta 'Variegata')



Please name five colours you can see in the Display Biome