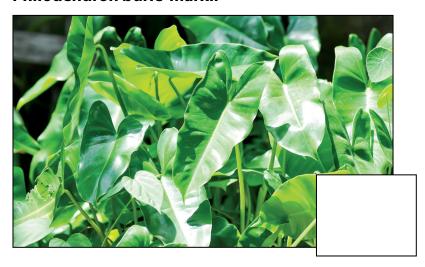

# **SCAVENGER HUNT**

Celebrating the work of the Brazilian Landscape architect Roberto Burle Marx notable for his bold colour palette and his strong desire to preserve the flora (plants) of Brazil.



Look for these plants in the Tropical Biome and record how many you find.

## Chocolate



## Mango



### **Starfruit**



**Pineapple** 



# **Brazilian Cherry**



**Yellow Strawberry Guava** 





# **SCAVENGER HUNT**

Celebrating the work of the Brazilian Landscape architect Roberto Burle Marx notable for his bold colour palette and his strong desire to preserve the flora (plants) of Brazil.



Look for these plants in the Display Biome and record how many you can find.

### Philodendron burle-marxii



## Bitter cassaa(Manihot esculenta 'Variegata')



Please name five colours you can see in the Display Biome