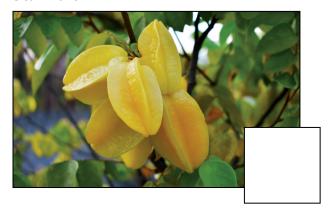

# **SCAVENGER HUNT**

Celebrating the work of the Brazilian Landscape architect Roberto Burle Marx notable for his bold colour palette and his strong desire to preserve the flora (plants) of Brazil.



Look for these plants in the Tropical Biome and record how many you find.

## Chocolate



## Mango



### **Starfruit**



**Pineapple** 



# **Brazilian Cherry**



**Yellow Strawberry Guava** 





# **SCAVENGER HUNT**

Celebrating the work of the Brazilian Landscape architect Roberto Burle Marx notable for his bold colour palette and his strong desire to preserve the flora (plants) of Brazil.



Look for these plants in the Display Biome and record how many you can find.

### Philodendron burle-marxii



## Bitter cassaa(Manihot esculenta 'Variegata')



Please name five colours you can see in the Display Biome