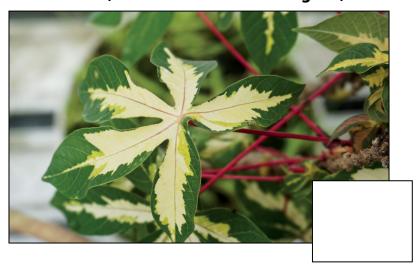

## Bitter cassaa(Manihot esculenta 'Variegata')

Please name five colours you can see in the Display Biome